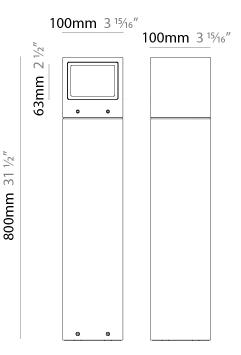

#### GENERAL

| Brand: Platek         Division: Exterior         Mounting Type: Post         Mounting Location: Above Ground         Subcategory: Bollard         PHYSICAL         Shape: Rectangle         Length (nm): 100         Length (in): 3 <sup>15</sup> / <sub>16</sub> Width (mm): 100         Width (mm): 100         Width (in): 3 <sup>15</sup> / <sub>16</sub> Height (mm): 500         Height (in): 19 <sup>11</sup> / <sub>16</sub> Light Distribution: Direct         Diffuser: Transparent Flat Tempered Glass         Fixture Finish: GRY / ANT         Fixture Material: Aluminum Die Cast         Upon Request: Finishes - Black, White, Bronze, Corten         ELECTRICAL         Lamp Type: LED         Input Wattage (W): 9.5         Total Output Wattage (W): 8         Dimming: Non-Dimmable         Driver Included: Yes         Driver Class: Class 2         Input Voltage (V): 120 - 277         Constant Current (MA): 700         Upon Request: (Not included - see components [IP65 or higher enclosure to be supplied by others]): Remote: 0-10Vdc dimming / Phase dimming / Non-dimming 120/277Vac | Series: Mini One                              |                                         |
|-------------------------------------------------------------------------------------------------------------------------------------------------------------------------------------------------------------------------------------------------------------------------------------------------------------------------------------------------------------------------------------------------------------------------------------------------------------------------------------------------------------------------------------------------------------------------------------------------------------------------------------------------------------------------------------------------------------------------------------------------------------------------------------------------------------------------------------------------------------------------------------------------------------------------------------------------------------------------------------------------------------------------------------------------------------------------------------------------------------------------|-----------------------------------------------|-----------------------------------------|
| Mounting Type: Post<br>Mounting Location: Above Ground<br>Subcategory: Bollard<br><b>PHYSICAL</b><br>Shape: Rectangle<br>Length (mm): 100<br>Length (in): 3 ${}^{15}\!\!/_{16}$<br>Width (mm): 100<br>Width (in): 3 ${}^{15}\!\!/_{16}$<br>Height (mm): 500<br>Height (in): 19 ${}^{11}\!\!/_{16}$<br>Light Distribution: Direct<br>Diffuser: Transparent Flat Tempered Glass<br>Fixture Finish: GRY / ANT<br>Fixture Material: Aluminum Die Cast<br>Upon Request: Finishes - Black, White, Bronze, Corten<br><b>ELECTRICAL</b><br>Lamp Type: LED<br>Input Wattage (W): 9.5<br>Total Output Wattage (W): 8<br>Dimming: Non-Dimmable<br>Driver Included: Yes<br>Driver Location: Integrated<br>Driver Type: Constant Current - 120Vac<br>Driver Class: Class 2<br>Input Voltage (V): 120 - 277<br>Constant Current (MA): 700<br>Upon Request: (Not included - see components [IP65 or higher<br>enclosure to be supplied by others]): Remote: 0-10Vdc dimming / Phase                                                                                                                                                    | Brand: Platek                                 |                                         |
| Mounting Location: Above Ground<br>Subcategory: Bollard<br>PHYSICAL<br>Shape: Rectangle<br>Length (im): 100<br>Length (in): 3 <sup>15</sup> / <sub>16</sub><br>Width (im): 3 <sup>15</sup> / <sub>16</sub><br>Width (im): 3 <sup>15</sup> / <sub>16</sub><br>Height (im): 500<br>Height (in): 19 <sup>11</sup> / <sub>16</sub><br>Light Distribution: Direct<br>Diffuser: Transparent Flat Tempered Glass<br>Fixture Finish: GRY / ANT<br>Fixture Material: Aluminum Die Cast<br>Upon Request: Finishes - Black, White, Bronze, Corten<br><b>ELECTRICAL</b><br>Lamp Type: LED<br>Input Wattage (W): 9.5<br>Total Output Wattage (W): 8<br>Dimming: Non-Dimmable<br>Driver Included: Yes<br>Driver Location: Integrated<br>Driver Type: Constant Current - 120Vac<br>Driver Type: Constant Current (MA): 700<br>Upon Request: (Not included - see components [IP65 or higher<br>enclosure to be supplied by others]): Remote: 0-10Vdc dimming / Phase                                                                                                                                                                    | Division: Exterior                            |                                         |
| Subcategory: Bollard PHYSICAL Shape: Rectangle Length (im): 100 Length (in): 3 <sup>15</sup> / <sub>16</sub> Width (mm): 100 Width (in): 3 <sup>15</sup> / <sub>16</sub> Height (mm): 500 Height (in): 19 <sup>11</sup> / <sub>16</sub> Light Distribution: Direct Diffuser: Transparent Flat Tempered Glass Fixture Finish: GRY / ANT Fixture Material: Aluminum Die Cast Upon Request: Finishes - Black, White, Bronze, Corten ELECTRICAL Lamp Type: LED Input Wattage (W): 9.5 Total Output Wattage (W): 8 Dimming: Non-Dimmable Driver Included: Yes Driver Location: Integrated Driver Type: Constant Current - 120Vac Driver Class: Class 2 Input Voltage (V): 120 - 277 Constant Current (MA): 700 Upon Request: (Not included - see components [IP65 or higher enclosure to be supplied by others]): Remote: 0-10Vdc dimming / Phase                                                                                                                                                                                                                                                                            | Mounting Type: Post                           |                                         |
| PHYSICALShape: RectangleLength (im): 100Length (in): 3 $\frac{15}{16}$ Width (mm): 100Width (in): 3 $\frac{15}{16}$ Height (mm): 500Height (in): 19 $\frac{11}{16}$ Light Distribution: DirectDiffuser: Transparent Flat Tempered GlassFixture Finish: GRY / ANTFixture Material: Aluminum Die CastUpon Request: Finishes - Black, White, Bronze, Corten <b>ELECTRICAL</b> Lamp Type: LEDInput Wattage (W): 9.5Total Output Wattage (W): 8Diriver Included: YesDriver Location: IntegratedDriver Type: Constant Current - 120VacDriver Class: Class 2Input Voltage (V): 120 - 277Constant Current (MA): 700Upon Request: (Not included - see components [IP65 or higherenclosure to be supplied by others]): Remote: 0-10Vdc dimming / Phase                                                                                                                                                                                                                                                                                                                                                                            | Mounting Location: Above Gro                  | und                                     |
| Shape: Rectangle<br>Length (mm): 100<br>Length (in): 3 <sup>15</sup> / <sub>16</sub><br>Width (mm): 3 <sup>15</sup> / <sub>16</sub><br>Height (mm): 500<br>Height (in): 19 <sup>11</sup> / <sub>16</sub><br>Light Distribution: Direct<br>Diffuser: Transparent Flat Tempered Glass<br>Fixture Finish: GRY / ANT<br>Fixture Material: Aluminum Die Cast<br>Upon Request: Finishes - Black, White, Bronze, Corten<br><b>ELECTRICAL</b><br>Lamp Type: LED<br>Input Wattage (W): 9.5<br>Total Output Wattage (W): 8<br>Dimming: Non-Dimmable<br>Driver Location: Integrated<br>Driver Location: Integrated<br>Driver Type: Constant Current - 120Vac<br>Driver Class: Class 2<br>Input Voltage (V): 120 - 277<br>Constant Current (MA): 700<br>Upon Request: (Not included - see components [IP65 or higher<br>enclosure to be supplied by others]): Remote: 0-10Vdc dimming / Phase                                                                                                                                                                                                                                       | Subcategory: Bollard                          |                                         |
| Length (mm): 100<br>Length (in): 3 <sup>15</sup> / <sub>16</sub><br>Width (mm): 100<br>Width (in): 3 <sup>15</sup> / <sub>16</sub><br>Height (mm): 500<br>Height (in): 19 <sup>11</sup> / <sub>16</sub><br>Light Distribution: Direct<br>Diffuser: Transparent Flat Tempered Glass<br>Fixture Finish: GRY / ANT<br>Fixture Material: Aluminum Die Cast<br>Upon Request: Finishes - Black, White, Bronze, Corten<br><b>ELECTRICAL</b><br>Lamp Type: LED<br>Input Wattage (W): 9.5<br>Total Output Wattage (W): 8<br>Dimming: Non-Dimmable<br>Driver Included: Yes<br>Driver Location: Integrated<br>Driver Type: Constant Current - 120Vac<br>Driver Class: Class 2<br>Input Voltage (V): 120 - 277<br>Constant Current (MA): 700<br>Upon Request: (Not included - see components [IP65 or higher<br>enclosure to be supplied by others]): Remote: 0-10Vdc dimming / Phase                                                                                                                                                                                                                                               | PHYSICAL                                      |                                         |
| Length (in): 3 ${}^{15}\!\!/_{16}$<br>Width (mm): 100<br>Width (in): 3 ${}^{15}\!\!/_{16}$<br>Height (mm): 500<br>Height (in): 19 ${}^{11}\!\!/_{16}$<br>Light Distribution: Direct<br>Diffuser: Transparent Flat Tempered Glass<br>Fixture Finish: GRY / ANT<br>Fixture Material: Aluminum Die Cast<br>Upon Request: Finishes - Black, White, Bronze, Corten<br><b>ELECTRICAL</b><br>Lamp Type: LED<br>Input Wattage (W): 9.5<br>Total Output Wattage (W): 8<br>Dimming: Non-Dimmable<br>Driver Included: Yes<br>Driver Location: Integrated<br>Driver Class: Class 2<br>Input Voltage (V): 120 - 277<br>Constant Current (MA): 700<br>Upon Request: (Not included - see components [IP65 or higher<br>enclosure to be supplied by others]): Remote: 0-10Vdc dimming / Phase                                                                                                                                                                                                                                                                                                                                           | Shape: Rectangle                              |                                         |
| Width (mm): 100Width (in): 3 ${}^{15}$ /16Height (mm): 500Height (in): 19 ${}^{11}$ /16Light Distribution: DirectDiffuser: Transparent Flat Tempered GlassFixture Finish: GRY / ANTFixture Material: Aluminum Die CastUpon Request: Finishes - Black, White, Bronze, Corten <b>ELECTRICAL</b> Lamp Type: LEDInput Wattage (W): 9.5Total Output Wattage (W): 8Dimming: Non-DimmableDriver Included: YesDriver Class: Class 2Input Voltage (V): 120 - 277Constant Current (MA): 700Upon Request: (Not included - see components [IP65 or higherenclosure to be supplied by others]): Remote: 0-10Vdc dimming / Phase                                                                                                                                                                                                                                                                                                                                                                                                                                                                                                      | Length (mm): 100                              |                                         |
| Width (in): 3 ${}^{15}\!/_{16}$ Height (in): 3 ${}^{15}\!/_{16}$ Height (in): 19 ${}^{11}\!/_{16}$ Light Distribution: DirectDiffuser: Transparent Flat Tempered GlassFixture Finish: GRY / ANTFixture Material: Aluminum Die CastUpon Request: Finishes - Black, White, Bronze, Corten <b>ELECTRICAL</b> Lamp Type: LEDInput Wattage (W): 9.5Total Output Wattage (W): 8Dimming: Non-DimmableDriver Included: YesDriver Location: IntegratedDriver Class: Class 2Input Voltage (V): 120 - 277Constant Current (MA): 700Upon Request: (Not included - see components [IP65 or higherenclosure to be supplied by others]): Remote: 0-10Vdc dimming / Phase                                                                                                                                                                                                                                                                                                                                                                                                                                                               | Length (in): 3 <sup>15</sup> / <sub>16</sub>  |                                         |
| Height (im): 500<br>Height (im): 19 <sup>11</sup> / <sub>16</sub><br>Light Distribution: Direct<br>Diffuser: Transparent Flat Tempered Glass<br>Fixture Finish: GRY / ANT<br>Fixture Material: Aluminum Die Cast<br>Upon Request: Finishes - Black, White, Bronze, Corten<br><b>ELECTRICAL</b><br>Lamp Type: LED<br>Input Wattage (W): 9.5<br>Total Output Wattage (W): 8<br>Dimming: Non-Dimmable<br>Driver Included: Yes<br>Driver Location: Integrated<br>Driver Type: Constant Current - 120Vac<br>Driver Class: Class 2<br>Input Voltage (V): 120 - 277<br>Constant Current (MA): 700<br>Upon Request: (Not included - see components [IP65 or higher<br>enclosure to be supplied by others]): Remote: 0-10Vdc dimming / Phase                                                                                                                                                                                                                                                                                                                                                                                     | Width (mm): 100                               |                                         |
| Height (in): 19 <sup>11</sup> / <sub>16</sub><br>Light Distribution: Direct<br>Diffuser: Transparent Flat Tempered Glass<br>Fixture Finish: GRY / ANT<br>Fixture Material: Aluminum Die Cast<br>Upon Request: Finishes - Black, White, Bronze, Corten<br><b>ELECTRICAL</b><br>Lamp Type: LED<br>Input Wattage (W): 9.5<br>Total Output Wattage (W): 8<br>Dimming: Non-Dimmable<br>Driver Included: Yes<br>Driver Location: Integrated<br>Driver Type: Constant Current - 120Vac<br>Driver Class: Class 2<br>Input Voltage (V): 120 - 277<br>Constant Current (MA): 700<br>Upon Request: (Not included - see components [IP65 or higher<br>enclosure to be supplied by others]): Remote: 0-10Vdc dimming / Phase                                                                                                                                                                                                                                                                                                                                                                                                         | Width (in): 3 <sup>15</sup> / <sub>16</sub>   |                                         |
| Light Distribution: Direct<br>Diffuser: Transparent Flat Tempered Glass<br>Fixture Finish: GRY / ANT<br>Fixture Material: Aluminum Die Cast<br>Upon Request: Finishes - Black, White, Bronze, Corten<br><b>ELECTRICAL</b><br>Lamp Type: LED<br>Input Wattage (W): 9.5<br>Total Output Wattage (W): 8<br>Dimming: Non-Dimmable<br>Driver Included: Yes<br>Driver Location: Integrated<br>Driver Type: Constant Current - 120Vac<br>Driver Class: Class 2<br>Input Voltage (V): 120 - 277<br>Constant Current (MA): 700<br>Upon Request: (Not included - see components [IP65 or higher<br>enclosure to be supplied by others]): Remote: 0-10Vdc dimming / Phase                                                                                                                                                                                                                                                                                                                                                                                                                                                          | Height (mm): 500                              |                                         |
| Diffuser: Transparent Flat Tempered Glass<br>Fixture Finish: GRY / ANT<br>Fixture Material: Aluminum Die Cast<br>Upon Request: Finishes - Black, White, Bronze, Corten<br><b>ELECTRICAL</b><br>Lamp Type: LED<br>Input Wattage (W): 9.5<br>Total Output Wattage (W): 8<br>Dimming: Non-Dimmable<br>Driver Included: Yes<br>Driver Location: Integrated<br>Driver Type: Constant Current - 120Vac<br>Driver Class: Class 2<br>Input Voltage (V): 120 - 277<br>Constant Current (MA): 700<br>Upon Request: (Not included - see components [IP65 or higher<br>enclosure to be supplied by others]): Remote: 0-10Vdc dimming / Phase                                                                                                                                                                                                                                                                                                                                                                                                                                                                                        | Height (in): 19 <sup>11</sup> / <sub>16</sub> |                                         |
| Fixture Finish: GRY / ANT<br>Fixture Material: Aluminum Die Cast<br>Upon Request: Finishes - Black, White, Bronze, Corten<br><b>ELECTRICAL</b><br>Lamp Type: LED<br>Input Wattage (W): 9.5<br>Total Output Wattage (W): 8<br>Dimming: Non-Dimmable<br>Driver Included: Yes<br>Driver Location: Integrated<br>Driver Type: Constant Current - 120Vac<br>Driver Class: Class 2<br>Input Voltage (V): 120 - 277<br>Constant Current (MA): 700<br>Upon Request: (Not included - see components [IP65 or higher<br>enclosure to be supplied by others]): Remote: 0-10Vdc dimming / Phase                                                                                                                                                                                                                                                                                                                                                                                                                                                                                                                                     | Light Distribution: Direct                    |                                         |
| Fixture Material: Aluminum Die Cast<br>Upon Request: Finishes - Black, White, Bronze, Corten<br><b>ELECTRICAL</b><br>Lamp Type: LED<br>Input Wattage (W): 9.5<br>Total Output Wattage (W): 8<br>Dimming: Non-Dimmable<br>Driver Included: Yes<br>Driver Location: Integrated<br>Driver Type: Constant Current - 120Vac<br>Driver Class: Class 2<br>Input Voltage (V): 120 - 277<br>Constant Current (MA): 700<br>Upon Request: (Not included - see components [IP65 or higher<br>enclosure to be supplied by others]): Remote: 0-10Vdc dimming / Phase                                                                                                                                                                                                                                                                                                                                                                                                                                                                                                                                                                  | Diffuser: Transparent Flat Tem                | pered Glass                             |
| Upon Request: Finishes - Black, White, Bronze, Corten  ELECTRICAL Lamp Type: LED Input Wattage (W): 9.5 Total Output Wattage (W): 8 Dimming: Non-Dimmable Driver Included: Yes Driver Location: Integrated Driver Type: Constant Current - 120Vac Driver Class: Class 2 Input Voltage (V): 120 - 277 Constant Current (MA): 700 Upon Request: (Not included - see components [IP65 or higher enclosure to be supplied by others]): Remote: 0-10Vdc dimming / Phase                                                                                                                                                                                                                                                                                                                                                                                                                                                                                                                                                                                                                                                      | Fixture Finish: GRY / ANT                     |                                         |
| ELECTRICAL<br>Lamp Type: LED<br>Input Wattage (W): 9.5<br>Total Output Wattage (W): 8<br>Dimming: Non-Dimmable<br>Driver Included: Yes<br>Driver Location: Integrated<br>Driver Type: Constant Current - 120Vac<br>Driver Class: Class 2<br>Input Voltage (V): 120 - 277<br>Constant Current (MA): 700<br>Upon Request: (Not included - see components [IP65 or higher<br>enclosure to be supplied by others]): Remote: 0-10Vdc dimming / Phase                                                                                                                                                                                                                                                                                                                                                                                                                                                                                                                                                                                                                                                                         | Fixture Material: Aluminum Die                | Cast                                    |
| Lamp Type: LED<br>Input Wattage (W): 9.5<br>Total Output Wattage (W): 8<br>Dimming: Non-Dimmable<br>Driver Included: Yes<br>Driver Location: Integrated<br>Driver Type: Constant Current - 120Vac<br>Driver Class: Class 2<br>Input Voltage (V): 120 - 277<br>Constant Current (MA): 700<br>Upon Request: (Not included - see components [IP65 or higher<br>enclosure to be supplied by others]): Remote: 0-10Vdc dimming / Phase                                                                                                                                                                                                                                                                                                                                                                                                                                                                                                                                                                                                                                                                                       | Upon Request: Finishes - Black                | , White, Bronze, Corten                 |
| Input Wattage (W): 9.5<br>Total Output Wattage (W): 8<br>Dimming: Non-Dimmable<br>Driver Included: Yes<br>Driver Location: Integrated<br>Driver Type: Constant Current - 120Vac<br>Driver Class: Class 2<br>Input Voltage (V): 120 - 277<br>Constant Current (MA): 700<br>Upon Request: (Not included - see components [IP65 or higher<br>enclosure to be supplied by others]): Remote: 0-10Vdc dimming / Phase                                                                                                                                                                                                                                                                                                                                                                                                                                                                                                                                                                                                                                                                                                         | ELECTRICAL                                    |                                         |
| Total Output Wattage (W): 8<br>Dimming: Non-Dimmable<br>Driver Included: Yes<br>Driver Location: Integrated<br>Driver Type: Constant Current - 120Vac<br>Driver Class: Class 2<br>Input Voltage (V): 120 - 277<br>Constant Current (MA): 700<br>Upon Request: (Not included - see components [IP65 or higher<br>enclosure to be supplied by others]): Remote: 0-10Vdc dimming / Phase                                                                                                                                                                                                                                                                                                                                                                                                                                                                                                                                                                                                                                                                                                                                   | Lamp Type: LED                                |                                         |
| Dimming: Non-Dimmable<br>Driver Included: Yes<br>Driver Location: Integrated<br>Driver Type: Constant Current - 120Vac<br>Driver Class: Class 2<br>Input Voltage (V): 120 - 277<br>Constant Current (MA): 700<br>Upon Request: (Not included - see components [IP65 or higher<br>enclosure to be supplied by others]): Remote: 0-10Vdc dimming / Phase                                                                                                                                                                                                                                                                                                                                                                                                                                                                                                                                                                                                                                                                                                                                                                  | Input Wattage (W): 9.5                        |                                         |
| Driver Included: Yes<br>Driver Location: Integrated<br>Driver Type: Constant Current - 120Vac<br>Driver Class: Class 2<br>Input Voltage (V): 120 - 277<br>Constant Current (MA): 700<br>Upon Request: (Not included - see components [IP65 or higher<br>enclosure to be supplied by others]): Remote: 0-10Vdc dimming / Phase                                                                                                                                                                                                                                                                                                                                                                                                                                                                                                                                                                                                                                                                                                                                                                                           | Total Output Wattage (W): 8                   |                                         |
| Driver Location: Integrated<br>Driver Type: Constant Current - 120Vac<br>Driver Class: Class 2<br>Input Voltage (V): 120 - 277<br>Constant Current (MA): 700<br>Upon Request: (Not included - see components [IP65 or higher<br>enclosure to be supplied by others]): Remote: 0-10Vdc dimming / Phase                                                                                                                                                                                                                                                                                                                                                                                                                                                                                                                                                                                                                                                                                                                                                                                                                   | Dimming: Non-Dimmable                         |                                         |
| Driver Type: Constant Current - 120Vac<br>Driver Class: Class 2<br>Input Voltage (V): 120 - 277<br>Constant Current (MA): 700<br>Upon Request: (Not included - see components [IP65 or higher<br>enclosure to be supplied by others]): Remote: 0-10Vdc dimming / Phase                                                                                                                                                                                                                                                                                                                                                                                                                                                                                                                                                                                                                                                                                                                                                                                                                                                  | Driver Included: Yes                          |                                         |
| Driver Class: Class 2<br>Input Voltage (V): 120 - 277<br>Constant Current (MA): 700<br>Upon Request: (Not included - see components [IP65 or higher<br>enclosure to be supplied by others]): Remote: 0-10Vdc dimming / Phase                                                                                                                                                                                                                                                                                                                                                                                                                                                                                                                                                                                                                                                                                                                                                                                                                                                                                            | Driver Location: Integrated                   |                                         |
| Input Voltage (V): 120 - 277<br>Constant Current (MA): 700<br>Upon Request: (Not included - see components [IP65 or higher<br>enclosure to be supplied by others]): Remote: 0-10Vdc dimming / Phase                                                                                                                                                                                                                                                                                                                                                                                                                                                                                                                                                                                                                                                                                                                                                                                                                                                                                                                     | Driver Type: Constant Current                 | - 120Vac                                |
| Constant Current (MA): 700<br>Upon Request: (Not included - see components [IP65 or higher<br>enclosure to be supplied by others]): Remote: 0-10Vdc dimming / Phase                                                                                                                                                                                                                                                                                                                                                                                                                                                                                                                                                                                                                                                                                                                                                                                                                                                                                                                                                     | Driver Class: Class 2                         |                                         |
| Upon Request: (Not included - see components [IP65 or higher enclosure to be supplied by others]): Remote: 0-10Vdc dimming / Phase                                                                                                                                                                                                                                                                                                                                                                                                                                                                                                                                                                                                                                                                                                                                                                                                                                                                                                                                                                                      | Input Voltage (V): 120 - 277                  |                                         |
| enclosure to be supplied by others]): Remote: 0-10Vdc dimming / Phase                                                                                                                                                                                                                                                                                                                                                                                                                                                                                                                                                                                                                                                                                                                                                                                                                                                                                                                                                                                                                                                   | Constant Current (MA): 700                    |                                         |
|                                                                                                                                                                                                                                                                                                                                                                                                                                                                                                                                                                                                                                                                                                                                                                                                                                                                                                                                                                                                                                                                                                                         | enclosure to be supplied by oth               | ners]): Remote: 0-10Vdc dimming / Phase |

#### LED

| Color Temperature (°K): 2700 / 3000 / 4000 |  |
|--------------------------------------------|--|
| Max. Delivered Lumen (lm): 230 / 240       |  |
| Nominal Lumen (lm): 1040 / 1080            |  |
| CRI: >80 CRI                               |  |
| Lamp Life (hrs): 60000                     |  |
| OPTICAL                                    |  |
| Optic°: 2 Openings                         |  |