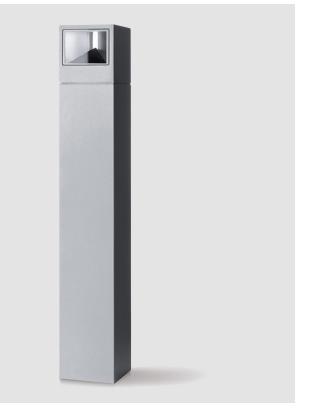

#### GENERAL

| Series: Mini One                                                                                                                                                          |
|---------------------------------------------------------------------------------------------------------------------------------------------------------------------------|
| Brand: Platek                                                                                                                                                             |
| Division: Exterior                                                                                                                                                        |
| Mounting Type: Post                                                                                                                                                       |
| Mounting Location: Above Ground                                                                                                                                           |
| Subcategory: Bollard - Mini                                                                                                                                               |
| PHYSICAL                                                                                                                                                                  |
| Shape: Rectangle                                                                                                                                                          |
| Length (mm): 100                                                                                                                                                          |
| Length (in): 3 <sup>15</sup> / <sub>16</sub>                                                                                                                              |
| Width (mm): 100                                                                                                                                                           |
| Width (in): 3 <sup>15</sup> / <sub>16</sub>                                                                                                                               |
| Height (mm): 150                                                                                                                                                          |
| Height (in): $5\frac{7}{8}$                                                                                                                                               |
| Light Distribution: Direct                                                                                                                                                |
| Diffuser: Transparent Flat Tempered Glass                                                                                                                                 |
| Fixture Finish: GRY / ANT                                                                                                                                                 |
| Fixture Material: Aluminum Die Cast                                                                                                                                       |
| Upon Request: Finishes - Black, White, Bronze, Corten                                                                                                                     |
| ELECTRICAL                                                                                                                                                                |
| Lamp Type: LED                                                                                                                                                            |
| Input Wattage (W): 7.3                                                                                                                                                    |
| Total Output Wattage (W): 6                                                                                                                                               |
| Dimming: Non-Dimmable                                                                                                                                                     |
| Driver Included: Yes                                                                                                                                                      |
| Driver Location: Integrated                                                                                                                                               |
| Driver Type: Constant Current - 120Vac                                                                                                                                    |
| Driver Class: Class 2                                                                                                                                                     |
| Input Voltage (V): 120 - 277                                                                                                                                              |
| Constant Current (MA): 500                                                                                                                                                |
| Upon Request: (Not included - see components [IP65 or higher<br>enclosure to be supplied by others]): Remote: 0-10Vdc dimming / Phase<br>dimming / Non-dimming 120/277Vac |

| PROJECT   |  |  |
|-----------|--|--|
| TYPE      |  |  |
| SPECIFIER |  |  |
| QUANTITY  |  |  |
| DATE      |  |  |

F

150mm 5 7/8"

Zaneen Group Inc. © 2024, T 1800-388-3382, F 416-247-9319, www.zaneen.com