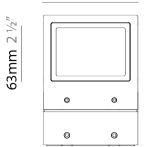

#### GENERAL

| Series: Mini One                                                                                                                                                          |
|---------------------------------------------------------------------------------------------------------------------------------------------------------------------------|
| Brand: Platek                                                                                                                                                             |
| Division: Exterior                                                                                                                                                        |
| Mounting Type: Post                                                                                                                                                       |
| Mounting Location: Above Ground                                                                                                                                           |
| Subcategory: Bollard - Mini                                                                                                                                               |
| PHYSICAL                                                                                                                                                                  |
| Shape: Rectangle                                                                                                                                                          |
| Length (mm): 100                                                                                                                                                          |
| Length (in): 3 <sup>15</sup> / <sub>16</sub>                                                                                                                              |
| Width (mm): 100                                                                                                                                                           |
| Width (in): 3 <sup>15</sup> / <sub>16</sub>                                                                                                                               |
| Height (mm): 150                                                                                                                                                          |
| Height (in): $5\frac{7}{8}$                                                                                                                                               |
| Light Distribution: Direct                                                                                                                                                |
| Diffuser: Transparent Flat Tempered Glass                                                                                                                                 |
| Fixture Finish: GRY / ANT                                                                                                                                                 |
| Fixture Material: Aluminum Die Cast                                                                                                                                       |
| Upon Request: Finishes - Black, White, Bronze, Corten                                                                                                                     |
| ELECTRICAL                                                                                                                                                                |
| Lamp Type: LED                                                                                                                                                            |
| Input Wattage (W): 7.3                                                                                                                                                    |
| Total Output Wattage (W): 6                                                                                                                                               |
| Dimming: Non-Dimmable                                                                                                                                                     |
| Driver Included: Yes                                                                                                                                                      |
| Driver Location: Integrated                                                                                                                                               |
| Driver Type: Constant Current - 120Vac                                                                                                                                    |
| Driver Class: Class 2                                                                                                                                                     |
| Input Voltage (V): 120 - 277                                                                                                                                              |
| Constant Current (MA): 500                                                                                                                                                |
| Upon Request: (Not included - see components [IP65 or higher<br>enclosure to be supplied by others]): Remote: 0-10Vdc dimming / Phase<br>dimming / Non-dimming 120/277Vac |