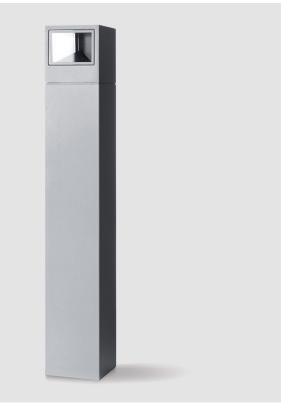

en (lm): 110 / 115 |
|---|--------------------------------------|
| Ν | Nominal Lumen (lm): 1040 / 1080      |
| C | CRI: >80 CRI                         |
| Ē | amp Life (hrs): 60000                |

#### OPTICAL

Optic°: 1 Opening

#### RATINGS AND CERTIFICATIONS

| Certified By: Certified for North American Standards |  |
|------------------------------------------------------|--|
| IP rating: IP65                                      |  |
| IK Rating: IK07                                      |  |
| Bug Rating: B0 U0 G0                                 |  |
| Upon Request: Higher Maximum Ambient Temperature     |  |

PROJECT

| PROJECT   |  |  |  |
|-----------|--|--|--|
| ТҮРЕ      |  |  |  |
| SPECIFIER |  |  |  |
| QUANTITY  |  |  |  |
| DATE      |  |  |  |
|           |  |  |  |





Zaneen Group Inc. © 2024, T 1800-388-3382, F 416-247-9319, www.zaneen.com

Available for International specifications by adding 'INT' at the end of the existing Model #. For assistance on 'custom' specifications, contact zteam@zaneen.com.

In a constant effort to supply the best product, we reserve the right to change specifications or materials without notice. The most recent specification sheets are found at zaneen.com



E9B246-

| PROJECT   |  |  |  |
|-----------|--|--|--|
| ТҮРЕ      |  |  |  |
| SPECIFIER |  |  |  |
| QUANTITY  |  |  |  |
| DATE      |  |  |  |
|           |  |  |  |



Zaneen Group Inc. © 2024, T 1800-388-3382, F 416-247-9319, www.zaneen.com

Available for International specifications by adding 'INT' at the end of the existing Model #. For assistance on 'custom