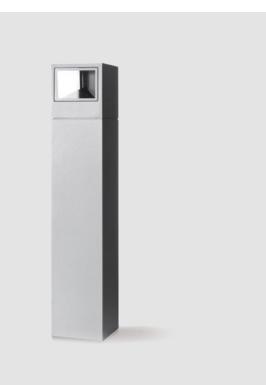

#### GENERAL

| Series: Mini One                                                                                                                                                          |
|---------------------------------------------------------------------------------------------------------------------------------------------------------------------------|
| Brand: Platek                                                                                                                                                             |
| Division: Exterior                                                                                                                                                        |
| Mounting Type: Post                                                                                                                                                       |
| Mounting Location: Above Ground                                                                                                                                           |
| Subcategory: Bollard - Mini                                                                                                                                               |
| PHYSICAL                                                                                                                                                                  |
| Shape: Rectangle                                                                                                                                                          |
| Length (mm): 100                                                                                                                                                          |
| Length (in): 3 <sup>15</sup> / <sub>16</sub>                                                                                                                              |
| Width (mm): 100                                                                                                                                                           |
| Width (in): 3 <sup>15</sup> / <sub>16</sub>                                                                                                                               |
| Height (mm): 150                                                                                                                                                          |
| Height (in): $5\frac{7}{8}$                                                                                                                                               |
| Light Distribution: Direct                                                                                                                                                |
| Diffuser: Transparent Flat Tempered Glass                                                                                                                                 |
| Fixture Finish: GRY / ANT                                                                                                                                                 |
| Fixture Material: Aluminum Die Cast                                                                                                                                       |
| Upon Request: Finishes - Black, White, Bronze, Corten                                                                                                                     |
| ELECTRICAL                                                                                                                                                                |
| Lamp Type: LED                                                                                                                                                            |
| Input Wattage (W): 7.3                                                                                                                                                    |
| Total Output Wattage (W): 6                                                                                                                                               |
| Dimming: Non-Dimmable                                                                                                                                                     |
| Driver Included: Yes                                                                                                                                                      |
| Driver Location: Integrated                                                                                                                                               |
| Driver Type: Constant Current - 120Vac                                                                                                                                    |
| Driver Class: Class 2                                                                                                                                                     |
| Input Voltage (V): 120 - 277                                                                                                                                              |
| Constant Current (MA): 500                                                                                                                                                |
| Upon Request: (Not included - see components [IP65 or higher<br>enclosure to be supplied by others]): Remote: 0-10Vdc dimming / Phase<br>dimming / Non-dimming 120/277Vac |