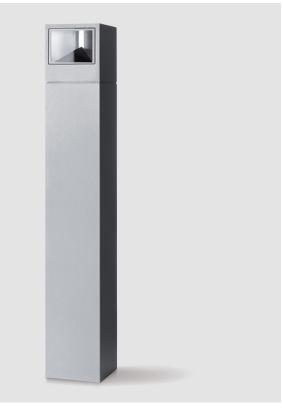

#### GENERAL

| Series: Mini One                                                                                                                                                          |
|---------------------------------------------------------------------------------------------------------------------------------------------------------------------------|
| Brand: Platek                                                                                                                                                             |
| Division: Exterior                                                                                                                                                        |
| Mounting Type: Post                                                                                                                                                       |
| Mounting Location: Above Ground                                                                                                                                           |
| Subcategory: Bollard - Mini                                                                                                                                               |
| PHYSICAL                                                                                                                                                                  |
| Shape: Rectangle                                                                                                                                                          |
| Length (mm): 100                                                                                                                                                          |
| Length (in): 3 <sup>15</sup> / <sub>16</sub>                                                                                                                              |
| Width (mm): 100                                                                                                                                                           |
| Width (in): 3 <sup>15</sup> / <sub>16</sub>                                                                                                                               |
| Height (mm): 150                                                                                                                                                          |
| Height (in): $5\frac{7}{8}$                                                                                                                                               |
| Light Distribution: Direct                                                                                                                                                |
| Diffuser: Transparent Flat Tempered Glass                                                                                                                                 |
| Fixture Finish: GRY / ANT                                                                                                                                                 |
| Fixture Material: Aluminum Die Cast                                                                                                                                       |
| Upon Request: Finishes - Black, White, Bronze, Corten                                                                                                                     |
| ELECTRICAL                                                                                                                                                                |
| Lamp Type: LED                                                                                                                                                            |
| Input Wattage (W): 7.3                                                                                                                                                    |
| Total Output Wattage (W): 6                                                                                                                                               |
| Dimming: Non-Dimmable                                                                                                                                                     |
| Driver Included: Yes                                                                                                                                                      |
| Driver Location: Integrated                                                                                                                                               |
| Driver Type: Constant Current - 120Vac                                                                                                                                    |
| Driver Class: Class 2                                                                                                                                                     |
| Input Voltage (V): 120 - 277                                                                                                                                              |
| Constant Current (MA): 500                                                                                                                                                |
| Upon Request: (Not included - see components [IP65 or higher<br>enclosure to be supplied by others]): Remote: 0-10Vdc dimming / Phase<br>dimming / Non-dimming 120/277Vac |