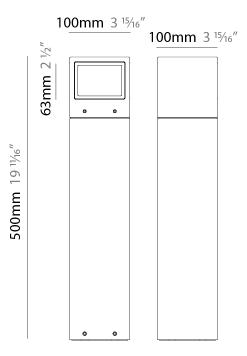

#### GENERAL

| Series: Mini O              | Ine                                                                                                                                     |
|-----------------------------|-----------------------------------------------------------------------------------------------------------------------------------------|
| Brand: Platek               | κ.                                                                                                                                      |
| Division: Exte              | rior                                                                                                                                    |
| Mounting Typ                | pe: Post                                                                                                                                |
| Mounting Loc                | cation: Above Ground                                                                                                                    |
| Subcategory:                | Bollard                                                                                                                                 |
| PHYSICAL                    |                                                                                                                                         |
| Shape: Recta                | ngle                                                                                                                                    |
| Length (mm):                | : 100                                                                                                                                   |
| Length (in): 3              | 15/16                                                                                                                                   |
| Width (mm):                 | 100                                                                                                                                     |
| Width (in): 3 <sup>11</sup> | 5/16                                                                                                                                    |
| Height (mm):                | 500                                                                                                                                     |
| Height (in): 19             | 9 11/16                                                                                                                                 |
| Light Distribu              | ition: Direct                                                                                                                           |
| Diffuser: Tran              | nsparent Flat Tempered Glass                                                                                                            |
| Fixture Finish              | i: GRY / ANT                                                                                                                            |
| Fixture Mater               | ial: Aluminum Die Cast                                                                                                                  |
| Upon Reques                 | st: Finishes - Black, White, Bronze, Corten                                                                                             |
| ELECTRICAL                  |                                                                                                                                         |
| Lamp Type: L                | ED                                                                                                                                      |
| Input Wattage               | e (W): 9.5                                                                                                                              |
| Total Output                | Wattage (W): 9                                                                                                                          |
| Dimming: No                 | n-Dimmable                                                                                                                              |
| Driver Include              | ed: Yes                                                                                                                                 |
| Driver Locatio              | on: Integrated                                                                                                                          |
| Driver Type: O              | Constant Current - 120Vac                                                                                                               |
| Driver Class: (             | Class 2                                                                                                                                 |
| Input Voltage               | e (V): 120 - 277                                                                                                                        |
|                             | rent (MA): 700                                                                                                                          |
| enclosure to l              | :t: (Not included - see components [IP65 or higher<br>be supplied by others]): Remote: 0-10Vdc dimming / Phase<br>on-dimming 120/277Vac |
|                             |                                                                                                                                         |

#### LED

| Color Temperature (°K): 2700 / 3000 / 4000 |  |
|--------------------------------------------|--|
| Max. Delivered Lumen (lm): 110 / 115       |  |
| Nominal Lumen (lm): 1040 / 1080            |  |
| CRI: >80 CRI                               |  |
| Lamp Life (hrs): 60000                     |  |
| OPTICAL                                    |  |
|                                            |  |