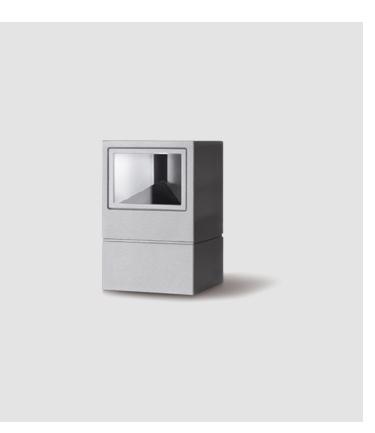

#### GENERAL

| Series: Mini One                                                                                                                                                          |
|---------------------------------------------------------------------------------------------------------------------------------------------------------------------------|
| Brand: Platek                                                                                                                                                             |
| Division: Exterior                                                                                                                                                        |
| Mounting Type: Post                                                                                                                                                       |
| Mounting Location: Above Ground                                                                                                                                           |
| Subcategory: Bollard - Mini                                                                                                                                               |
| PHYSICAL                                                                                                                                                                  |
| Shape: Rectangle                                                                                                                                                          |
| Length (mm): 100                                                                                                                                                          |
| Length (in): 3 <sup>15</sup> / <sub>16</sub>                                                                                                                              |
| Width (mm): 100                                                                                                                                                           |
| Width (in): 3 <sup>15</sup> / <sub>16</sub>                                                                                                                               |
| Height (mm): 150                                                                                                                                                          |
| Height (in): $5\frac{7}{8}$                                                                                                                                               |
| Light Distribution: Direct                                                                                                                                                |
| Diffuser: Transparent Flat Tempered Glass                                                                                                                                 |
| Fixture Finish: GRY / ANT                                                                                                                                                 |
| Fixture Material: Aluminum Die Cast                                                                                                                                       |
| Upon Request: Finishes - Black, White, Bronze, Corten                                                                                                                     |
| ELECTRICAL                                                                                                                                                                |
| Lamp Type: LED                                                                                                                                                            |
| Input Wattage (W): 7.3                                                                                                                                                    |
| Total Output Wattage (W): 6                                                                                                                                               |
| Dimming: Non-Dimmable                                                                                                                                                     |
| Driver Included: Yes                                                                                                                                                      |
| Driver Location: Integrated                                                                                                                                               |
| Driver Type: Constant Current - 120Vac                                                                                                                                    |
| Driver Class: Class 2                                                                                                                                                     |
| Input Voltage (V): 120 - 277                                                                                                                                              |
| Constant Current (MA): 500                                                                                                                                                |
| Upon Request: (Not included - see components [IP65 or higher<br>enclosure to be supplied by others]): Remote: 0-10Vdc dimming / Phase<br>dimming / Non-dimming 120/277Vac |