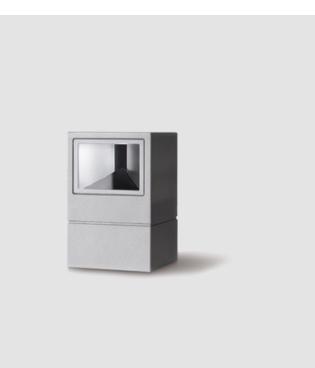

#### GENERAL

| Series: Mini One                                                                                                                                                          |
|---------------------------------------------------------------------------------------------------------------------------------------------------------------------------|
| Brand: Platek                                                                                                                                                             |
| Division: Exterior                                                                                                                                                        |
| Mounting Type: Post                                                                                                                                                       |
| Mounting Location: Above Ground                                                                                                                                           |
| Subcategory: Bollard - Mini                                                                                                                                               |
| PHYSICAL                                                                                                                                                                  |
| Shape: Rectangle                                                                                                                                                          |
| Length (mm): 100                                                                                                                                                          |
| Length (in): 3 <sup>15</sup> / <sub>16</sub>                                                                                                                              |
| Width (mm): 100                                                                                                                                                           |
| Width (in): 3 <sup>15</sup> / <sub>16</sub>                                                                                                                               |
| Height (mm): 150                                                                                                                                                          |
| Height (in): $5\frac{7}{8}$                                                                                                                                               |
| Light Distribution: Direct                                                                                                                                                |
| Diffuser: Transparent Flat Tempered Glass                                                                                                                                 |
| Fixture Finish: GRY / ANT                                                                                                                                                 |
| Fixture Material: Aluminum Die Cast                                                                                                                                       |
| Upon Request: Finishes - Black, White, Bronze, Corten                                                                                                                     |
| ELECTRICAL                                                                                                                                                                |
| Lamp Type: LED                                                                                                                                                            |
| Input Wattage (W): 7.3                                                                                                                                                    |
| Total Output Wattage (W): 6                                                                                                                                               |
| Dimming: Non-Dimmable                                                                                                                                                     |
| Driver Included: Yes                                                                                                                                                      |
| Driver Location: Integrated                                                                                                                                               |
| Driver Type: Constant Current - 120Vac                                                                                                                                    |
| Driver Class: Class 2                                                                                                                                                     |
| Input Voltage (V): 120 - 277                                                                                                                                              |
| Constant Current (MA): 500                                                                                                                                                |
| Upon Request: (Not included - see components [IP65 or higher<br>enclosure to be supplied by others]): Remote: 0-10Vdc dimming / Phase<br>dimming / Non-dimming 120/277Vac |

### Optic<sup>o</sup>: 1 Opening