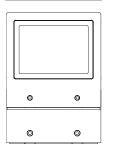

#### GENERAL

| Series: Mini One                                                                                                                                                          |
|---------------------------------------------------------------------------------------------------------------------------------------------------------------------------|
| Brand: Platek                                                                                                                                                             |
| Division: Exterior                                                                                                                                                        |
| Mounting Type: Post                                                                                                                                                       |
| Mounting Location: Above Ground                                                                                                                                           |
| Subcategory: Bollard - Mini                                                                                                                                               |
| PHYSICAL                                                                                                                                                                  |
| Shape: Rectangle                                                                                                                                                          |
| Length (mm): 100                                                                                                                                                          |
| Length (in): 3 <sup>15</sup> / <sub>16</sub>                                                                                                                              |
| Width (mm): 100                                                                                                                                                           |
| Width (in): 3 <sup>15</sup> / <sub>16</sub>                                                                                                                               |
| Height (mm): 150                                                                                                                                                          |
| Height (in): $5\frac{7}{8}$                                                                                                                                               |
| Light Distribution: Direct                                                                                                                                                |
| Diffuser: Transparent Flat Tempered Glass                                                                                                                                 |
| Fixture Finish: GRY / ANT                                                                                                                                                 |
| Fixture Material: Aluminum Die Cast                                                                                                                                       |
| Upon Request: Finishes - Black, White, Bronze, Corten                                                                                                                     |
| ELECTRICAL                                                                                                                                                                |
| Lamp Type: LED                                                                                                                                                            |
| Input Wattage (W): 7.3                                                                                                                                                    |
| Total Output Wattage (W): 6                                                                                                                                               |
| Dimming: Non-Dimmable                                                                                                                                                     |
| Driver Included: Yes                                                                                                                                                      |
| Driver Location: Integrated                                                                                                                                               |
| Driver Type: Constant Current - 120Vac                                                                                                                                    |
| Driver Class: Class 2                                                                                                                                                     |
| Input Voltage (V): 120 - 277                                                                                                                                              |
| Constant Current (MA): 500                                                                                                                                                |
| Upon Request: (Not included - see components [IP65 or higher<br>enclosure to be supplied by others]): Remote: 0-10Vdc dimming / Phase<br>dimming / Non-dimming 120/277Vac |

### Optic<sup>o</sup>: 1 Opening