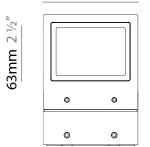

#### GENERAL

| Series: Mini One                                                                                                                                                          |
|---------------------------------------------------------------------------------------------------------------------------------------------------------------------------|
| Brand: Platek                                                                                                                                                             |
| Division: Exterior                                                                                                                                                        |
| Mounting Type: Post                                                                                                                                                       |
| Mounting Location: Above Ground                                                                                                                                           |
| Subcategory: Bollard - Mini                                                                                                                                               |
| PHYSICAL                                                                                                                                                                  |
| Shape: Rectangle                                                                                                                                                          |
| Length (mm): 100                                                                                                                                                          |
| Length (in): 3 <sup>15</sup> / <sub>16</sub>                                                                                                                              |
| Width (mm): 100                                                                                                                                                           |
| Width (in): 3 <sup>15</sup> / <sub>16</sub>                                                                                                                               |
| Height (mm): 150                                                                                                                                                          |
| Height (in): $5\frac{7}{8}$                                                                                                                                               |
| Light Distribution: Direct                                                                                                                                                |
| Diffuser: Transparent Flat Tempered Glass                                                                                                                                 |
| Fixture Finish: GRY / ANT                                                                                                                                                 |
| Fixture Material: Aluminum Die Cast                                                                                                                                       |
| Upon Request: Finishes - Black, White, Bronze, Corten                                                                                                                     |
| ELECTRICAL                                                                                                                                                                |
| Lamp Type: LED                                                                                                                                                            |
| Input Wattage (W): 7.3                                                                                                                                                    |
| Total Output Wattage (W): 6                                                                                                                                               |
| Dimming: Non-Dimmable                                                                                                                                                     |
| Driver Included: Yes                                                                                                                                                      |
| Driver Location: Integrated                                                                                                                                               |
| Driver Type: Constant Current - 120Vac                                                                                                                                    |
| Driver Class: Class 2                                                                                                                                                     |
| Input Voltage (V): 120 - 277                                                                                                                                              |
| Constant Current (MA): 500                                                                                                                                                |
| Upon Request: (Not included - see components [IP65 or higher<br>enclosure to be supplied by others]): Remote: 0-10Vdc dimming / Phase<br>dimming / Non-dimming 120/277Vac |