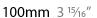

#### GENERAL

| Series: Mini One                                                                                                                                                          |
|---------------------------------------------------------------------------------------------------------------------------------------------------------------------------|
| Brand: Platek                                                                                                                                                             |
| Division: Exterior                                                                                                                                                        |
| Mounting Type: Post                                                                                                                                                       |
| Mounting Location: Above Ground                                                                                                                                           |
| Subcategory: Bollard - Mini                                                                                                                                               |
| PHYSICAL                                                                                                                                                                  |
| Shape: Rectangle                                                                                                                                                          |
| Length (mm): 100                                                                                                                                                          |
| Length (in): 3 <sup>15</sup> / <sub>16</sub>                                                                                                                              |
| Width (mm): 100                                                                                                                                                           |
| Width (in): 3 <sup>15</sup> / <sub>16</sub>                                                                                                                               |
| Height (mm): 150                                                                                                                                                          |
| Height (in): $5\frac{7}{8}$                                                                                                                                               |
| Light Distribution: Direct                                                                                                                                                |
| Diffuser: Transparent Flat Tempered Glass                                                                                                                                 |
| Fixture Finish: GRY / ANT                                                                                                                                                 |
| Fixture Material: Aluminum Die Cast                                                                                                                                       |
| Upon Request: Finishes - Black, White, Bronze, Corten                                                                                                                     |
| ELECTRICAL                                                                                                                                                                |
| Lamp Type: LED                                                                                                                                                            |
| Input Wattage (W): 7.3                                                                                                                                                    |
| Total Output Wattage (W): 6                                                                                                                                               |
| Dimming: Non-Dimmable                                                                                                                                                     |
| Driver Included: Yes                                                                                                                                                      |
| Driver Location: Integrated                                                                                                                                               |
| Driver Type: Constant Current - 120Vac                                                                                                                                    |
| Driver Class: Class 2                                                                                                                                                     |
| Input Voltage (V): 120 - 277                                                                                                                                              |
| Constant Current (MA): 500                                                                                                                                                |
| Upon Request: (Not included - see components [IP65 or higher<br>enclosure to be supplied by others]): Remote: 0-10Vdc dimming / Phase<br>dimming / Non-dimming 120/277Vac |