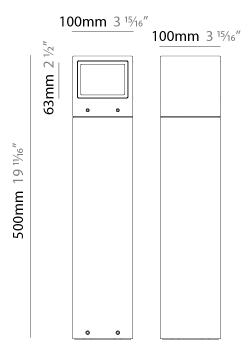

#### GENERAL

| Series: Mini O              | Ine                                                                                                                                     |
|-----------------------------|-----------------------------------------------------------------------------------------------------------------------------------------|
| Brand: Platek               | κ.                                                                                                                                      |
| Division: Exte              | rior                                                                                                                                    |
| Mounting Typ                | pe: Post                                                                                                                                |
| Mounting Loc                | cation: Above Ground                                                                                                                    |
| Subcategory:                | Bollard                                                                                                                                 |
| PHYSICAL                    |                                                                                                                                         |
| Shape: Recta                | ngle                                                                                                                                    |
| Length (mm):                | : 100                                                                                                                                   |
| Length (in): 3              | 15/16                                                                                                                                   |
| Width (mm):                 | 100                                                                                                                                     |
| Width (in): 3 <sup>11</sup> | 5/16                                                                                                                                    |
| Height (mm):                | 500                                                                                                                                     |
| Height (in): 19             | 9 11/16                                                                                                                                 |
| Light Distribu              | ition: Direct                                                                                                                           |
| Diffuser: Tran              | nsparent Flat Tempered Glass                                                                                                            |
| Fixture Finish              | i: GRY / ANT                                                                                                                            |
| Fixture Mater               | ial: Aluminum Die Cast                                                                                                                  |
| Upon Reques                 | st: Finishes - Black, White, Bronze, Corten                                                                                             |
| ELECTRICAL                  |                                                                                                                                         |
| Lamp Type: L                | ED                                                                                                                                      |
| Input Wattage               | e (W): 9.5                                                                                                                              |
| Total Output                | Wattage (W): 9                                                                                                                          |
| Dimming: No                 | n-Dimmable                                                                                                                              |
| Driver Include              | ed: Yes                                                                                                                                 |
| Driver Locatio              | on: Integrated                                                                                                                          |
| Driver Type: O              | Constant Current - 120Vac                                                                                                               |
| Driver Class: (             | Class 2                                                                                                                                 |
| Input Voltage               | e (V): 120 - 277                                                                                                                        |
|                             | rent (MA): 700                                                                                                                          |
| enclosure to l              | :t: (Not included - see components [IP65 or higher<br>be supplied by others]): Remote: 0-10Vdc dimming / Phase<br>on-dimming 120/277Vac |
|                             |                                                                                                                                         |

#### LED

| Color Temperature (°K): 2700 / 3000 / 4000 |  |
|--------------------------------------------|--|
| Max. Delivered Lumen (lm): 110 / 115       |  |
| Nominal Lumen (lm): 1040 / 1080            |  |
| CRI: >80 CRI                               |  |
| Lamp Life (hrs): 60000                     |  |
| OPTICAL                                    |  |
|                                            |  |