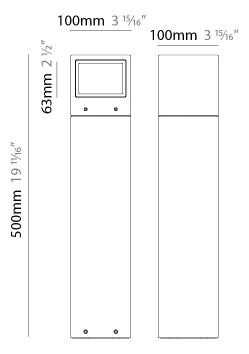

#### GENERAL

| Series: Mini O              | Ine                                                                                                                                     |
|-----------------------------|-----------------------------------------------------------------------------------------------------------------------------------------|
| Brand: Platek               | κ.                                                                                                                                      |
| Division: Exte              | rior                                                                                                                                    |
| Mounting Typ                | pe: Post                                                                                                                                |
| Mounting Loc                | cation: Above Ground                                                                                                                    |
| Subcategory:                | Bollard                                                                                                                                 |
| PHYSICAL                    |                                                                                                                                         |
| Shape: Recta                | ngle                                                                                                                                    |
| Length (mm):                | : 100                                                                                                                                   |
| Length (in): 3              | 15/16                                                                                                                                   |
| Width (mm):                 | 100                                                                                                                                     |
| Width (in): 3 <sup>11</sup> | 5/16                                                                                                                                    |
| Height (mm):                | 500                                                                                                                                     |
| Height (in): 19             | 9 11/16                                                                                                                                 |
| Light Distribu              | ition: Direct                                                                                                                           |
| Diffuser: Tran              | nsparent Flat Tempered Glass                                                                                                            |
| Fixture Finish              | i: GRY / ANT                                                                                                                            |
| Fixture Mater               | ial: Aluminum Die Cast                                                                                                                  |
| Upon Reques                 | st: Finishes - Black, White, Bronze, Corten                                                                                             |
| ELECTRICAL                  |                                                                                                                                         |
| Lamp Type: L                | ED                                                                                                                                      |
| Input Wattage               | e (W): 9.5                                                                                                                              |
| Total Output                | Wattage (W): 9                                                                                                                          |
| Dimming: No                 | n-Dimmable                                                                                                                              |
| Driver Include              | ed: Yes                                                                                                                                 |
| Driver Locatio              | on: Integrated                                                                                                                          |
| Driver Type: O              | Constant Current - 120Vac                                                                                                               |
| Driver Class: (             | Class 2                                                                                                                                 |
| Input Voltage               | e (V): 120 - 277                                                                                                                        |
|                             | rent (MA): 700                                                                                                                          |
| enclosure to l              | :t: (Not included - see components [IP65 or higher<br>be supplied by others]): Remote: 0-10Vdc dimming / Phase<br>on-dimming 120/277Vac |
|                             |                                                                                                                                         |

#### LED

| Color Temperature (°K): 2700 / 3000 / 4000 |  |
|--------------------------------------------|--|
| Max. Delivered Lumen (lm): 110 / 115       |  |
| Nominal Lumen (lm): 1040 / 1080            |  |
| CRI: >80 CRI                               |  |
| Lamp Life (hrs): 60000                     |  |
| OPTICAL                                    |  |
|                                            |  |