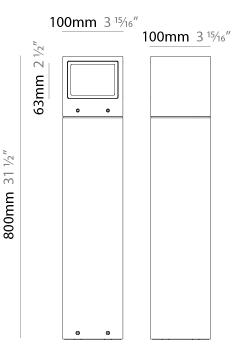

#### GENERAL

| Series: Mini One                                                                                                                                                          |
|---------------------------------------------------------------------------------------------------------------------------------------------------------------------------|
| Brand: Platek                                                                                                                                                             |
| Division: Exterior                                                                                                                                                        |
| Mounting Type: Post                                                                                                                                                       |
| Mounting Location: Above Ground                                                                                                                                           |
| Subcategory: Bollard - Mini                                                                                                                                               |
| PHYSICAL                                                                                                                                                                  |
| Shape: Rectangle                                                                                                                                                          |
| Length (mm): 100                                                                                                                                                          |
| Length (in): 3 <sup>15</sup> / <sub>16</sub>                                                                                                                              |
| Width (mm): 100                                                                                                                                                           |
| Width (in): 3 <sup>15</sup> / <sub>16</sub>                                                                                                                               |
| Height (mm): 150                                                                                                                                                          |
| Height (in): $5\frac{7}{8}$                                                                                                                                               |
| Light Distribution: Direct                                                                                                                                                |
| Diffuser: Transparent Flat Tempered Glass                                                                                                                                 |
| Fixture Finish: GRY / ANT                                                                                                                                                 |
| Fixture Material: Aluminum Die Cast                                                                                                                                       |
| Upon Request: Finishes - Black, White, Bronze, Corten                                                                                                                     |
| ELECTRICAL                                                                                                                                                                |
| Lamp Type: LED                                                                                                                                                            |
| Input Wattage (W): 7.3                                                                                                                                                    |
| Total Output Wattage (W): 6                                                                                                                                               |
| Dimming: Non-Dimmable                                                                                                                                                     |
| Driver Included: Yes                                                                                                                                                      |
| Driver Location: Integrated                                                                                                                                               |
| Driver Type: Constant Current - 120Vac                                                                                                                                    |
| Driver Class: Class 2                                                                                                                                                     |
| Input Voltage (V): 120 - 277                                                                                                                                              |
| Constant Current (MA): 500                                                                                                                                                |
| Upon Request: (Not included - see components [IP65 or higher<br>enclosure to be supplied by others]): Remote: 0-10Vdc dimming / Phase<br>dimming / Non-dimming 120/277Vac |

| PROJECT   |  |  |
|-----------|--|--|
| TYPE      |  |  |
| SPECIFIER |  |  |
| QUANTITY  |  |  |
| DATE      |  |  |

F

150mm 5 7/8"

Zaneen Group Inc. © 2024, T 1800-388-3382, F 416-247-9319, www.zaneen.com